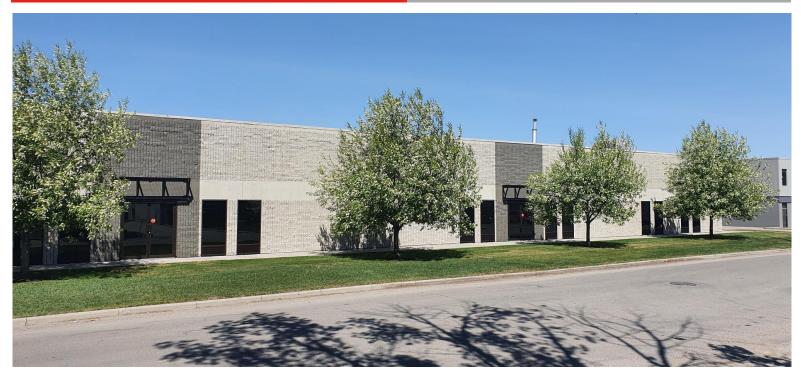

## **FOR SUBLEASE**

Industrial Warehouse
Bay 18, 4420 - 75th Ave SE
Calgary, AB

**Bay 18** 

Warehouse: **3,111 SF** +/-

### Occupancy: Immediate

Open warehouse with washroom.

Located two blocks east of Barlow Trail and north of Glenmore Trail. Approved for food handling (pre-packaged low risk foods only).

- One Drive In Loading Door (10'W x 14'H)
- Ceiling Height 17' Clear
- Base Rate: \$14.00/SF
- CAM Includes Utilities
- Zoning: I-G (General Industrial)
- Occupancy: Immediate
- Op Costs: CAM \$4.80/SF