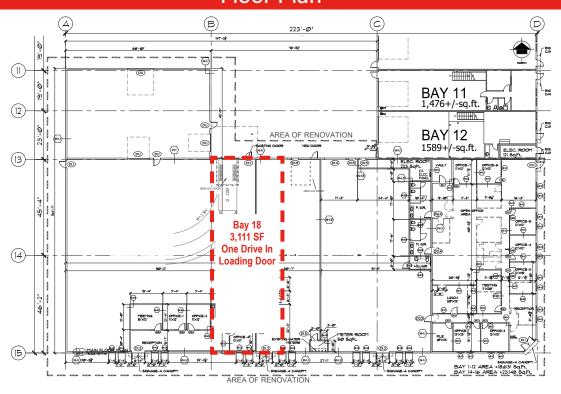

E**

Industrial Warehouse
Bay 18, 4420 - 75th Ave SE
Calgary, AB

**Bay 18** 

Warehouse: **3,111 SF** +/-

### Occupancy: Immediate

Open warehouse with washroom.

Located two blocks east of Barlow Trail and north of Glenmore Trail. Approved for food handling (pre-packaged low risk foods only).



- One Drive In Loading Door (10'W x 14'H)
- Ceiling Height 17' Clear
- Base Rate: \$14.00/SF
- CAM Includes Utilities
- Zoning: I-G (General Industrial)
- Occupancy: Immediate
- Op Costs: CAM \$4.80/SF

Property Tax \$3.01/SF Total Op Costs \$7.81/SF





**Daniel Goldstrom,** Senior Associate, Partner, Director Cell: 403,809,8326

dgoldstrom@kdicommercial.com

Steve Seiler, Senior Associate, Partner, Director Cell: 403.818.9837

sseiler@kdicommercial.com

### **FOR SUBLEASE**

#### Floor Plan



#### Site Plan





Daniel Goldstrom, Senior Associate, Partner, Director Cell: 403.809.8326 dgoldstrom@kdicommercial.com Steve Seiler, Senior Associate, Partner, Director Cell: 403.818.9837 sseiler@kdicommercial.com

# **FOR SUBLEASE**

#### Location







Daniel Goldstrom, Senior Associate, Partner, Director Cell: 403.809.8326 dgoldstrom@kdicommercial.com Steve Seiler, Senior Associate, Partner, Director Cell: 403.818.9837 sseiler@kdicommercial.com

This brochure is intended for information purposes only and should not be relied upon for accurate factual information by the recipients hereof. The information purpose information became in the factual information by the recipients hereof. The information contained herein is based on information on the factual inc. separes the factual inc