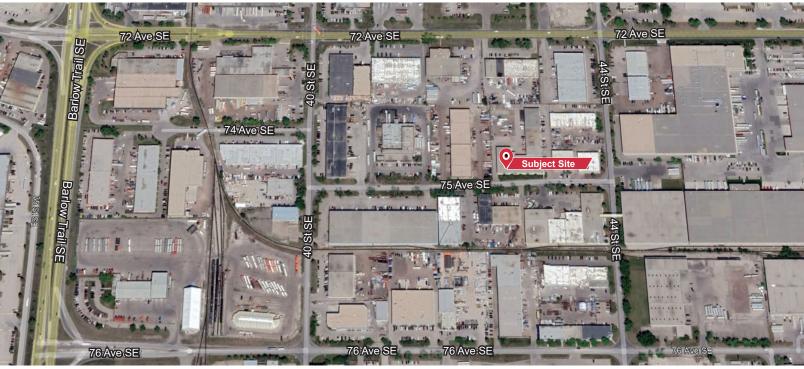

#### Site Plan

Daniel Goldstrom, Senior Associate, Partner, Director Cell: 403.809.8326 dgoldstrom@kdicommercial.com Steve Seiler, Senior Associate, Partner, Director Cell: 403.818.9837 sseiler@kdicommercial.com

### Occupancy: Immediate

Open warehouse with washroom.

Located two blocks east of Barlow Trail and north of Glenmore Trail. Approved for food handling (pre-packaged low risk foods only).

- One Drive In Loading Door (10'W x 14'H)
- Ceiling Height 17' Clear
- Base Rate: \$14.00/SF
- CAM Includes Utilities
- Zoning: I-G (General Industrial)
- Occupancy: Immediate
- Op Costs: CAM \$4.80/SF