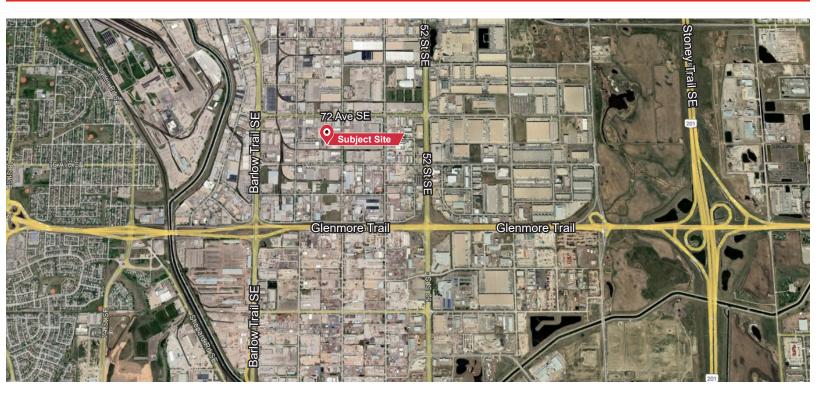

#### Location

Daniel Goldstrom, Senior Associate, Partner, Director Cell: 403.809.8326 dgoldstrom@kdicommercial.com Steve Seiler, Senior Associate, Partner, Director Cell: 403.818.9837 sseiler@kdicommercial.com

### Occupancy: Immediate

Open warehouse with washroom.

Located two blocks east of Barlow Trail and north of Glenmore Trail. Approved for food handling (pre-packaged low risk foods only).

- One Drive In Loading Door (10'W x 14'H)
- Ceiling Height 17' Clear
- Base Rate: \$14.00/SF
- CAM Includes Utilities
- Zoning: I-G (General Industrial)
- Occupancy: Immediate
- Op Costs: CAM \$4.80/SF