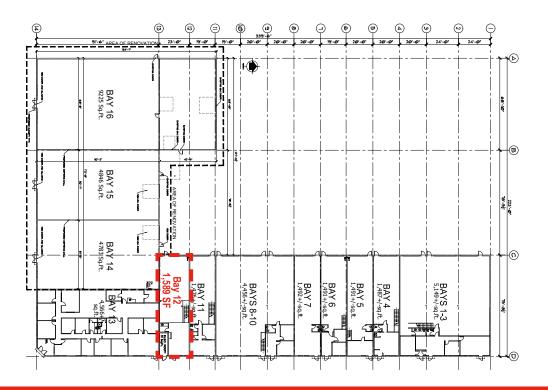

## Bay 12

Office: 200 SF +/-Warehouse: 1,389 SF +/-Total: 1,589 SF +/-

## Floor Plan